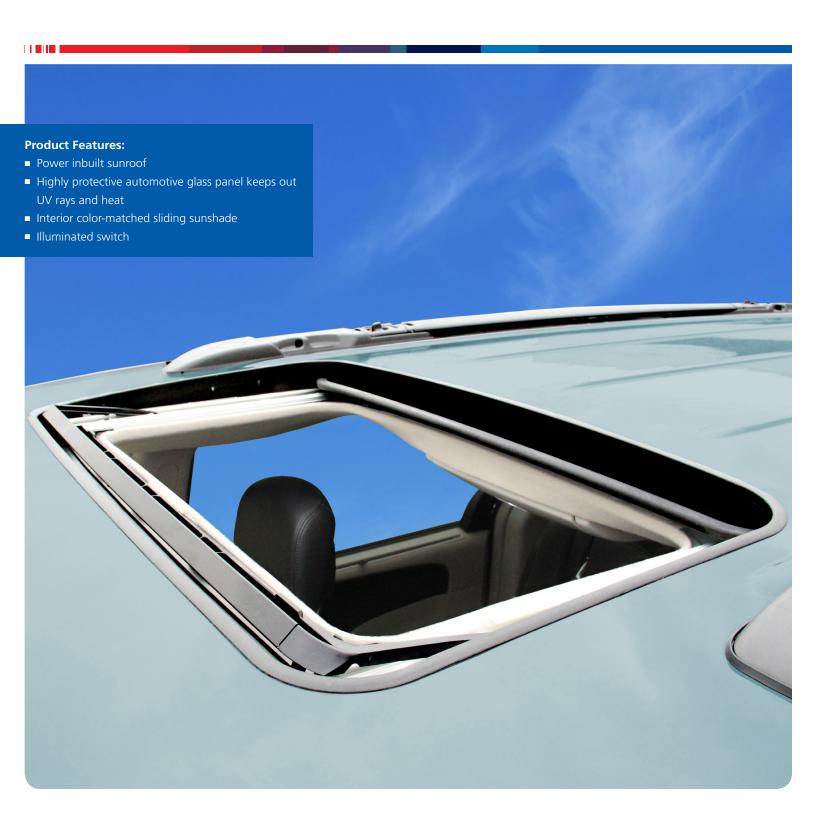

## SolAire 4300

Standard Inbuilt Sunroof

## **Standard Inbuilt Sunroofs**

The SolAire 4300 Standard Inbuilt Sunroofs are a value addition to your vehicle. Innovative design and quality manufacturing combine to create a beautiful and practical sunroof. Each SolAire 4300 sunroof matches the look and finish of the vehicle's exterior and interior, with a professional installed custom appearance.

| Features                                           |                  | SolAire 4300  |
|----------------------------------------------------|------------------|---------------|
| Wind Deflector                                     |                  | •             |
| Glass w/ UV Protection                             |                  | •             |
| Color Matched Sliding Sunshade                     |                  | •             |
| Original Owner:<br>Limited Lifetime Parts Warranty |                  | •             |
| Dimensions                                         | Glass Panel Size | 32.3" x 18.8" |
|                                                    | Opening          | 26.3" x 14"   |