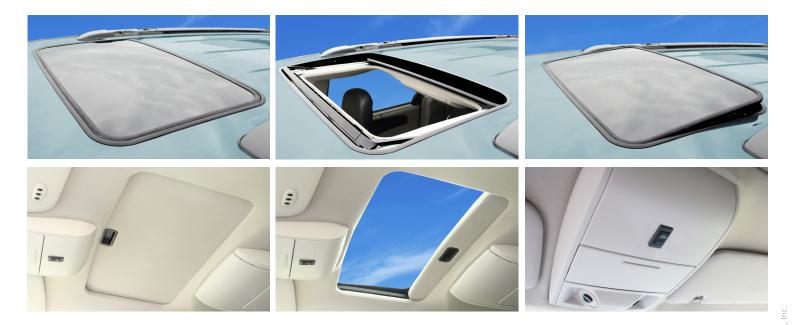

## **Standard Inbuilt Sunroofs**

The SolAire 4300 Standard Inbuilt Sunroofs are a value addition to your vehicle. Innovative design and quality manufacturing combine to create a beautiful and practical sunroof. Each SolAire 4300 sunroof matches the look and finish of the vehicle's exterior and interior, with a professional installed custom appearance.

| Features                                           |                  | SolAire 4300  |
|----------------------------------------------------|------------------|---------------|
| Wind Deflector                                     |                  | •             |
| Glass w/ UV Protection                             |                  | •             |
| Color Matched Sliding Sunshade                     |                  | •             |
| Original Owner:<br>Limited Lifetime Parts Warranty |                  | •             |
| Dimensions                                         | Glass Panel Size | 32.3" x 18.8" |
|                                                    | Opening          | 26.3" x 14"   |