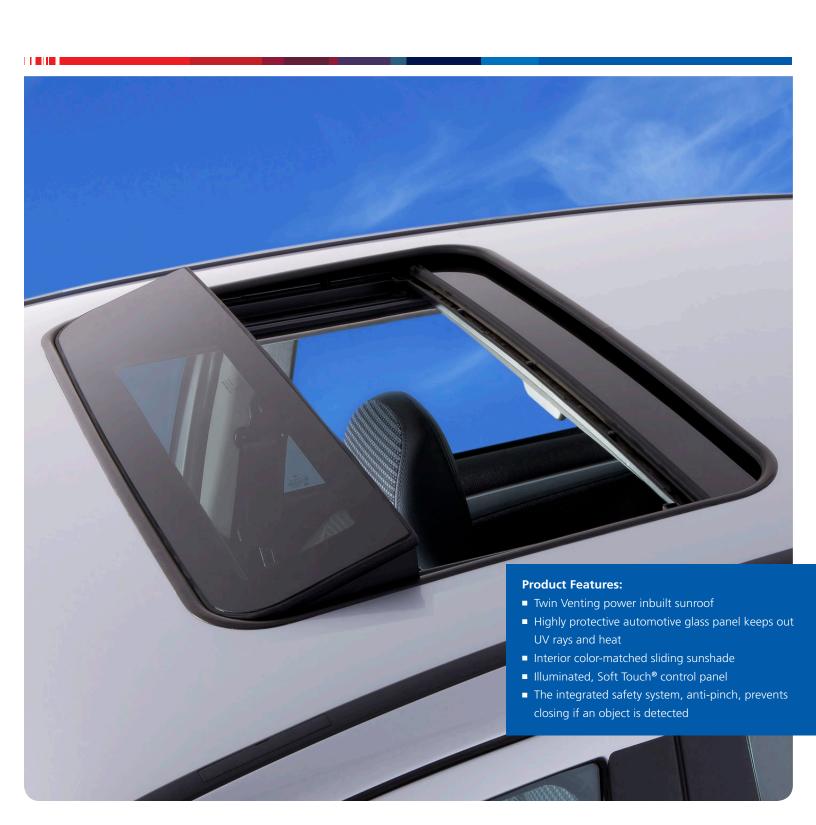

## **Specialty Sunroofs - Twin Vent**

The TVS 900 is the world's first true Twin Vent Sunroof. This system gives you control over both glass panels and combines them to create a far greater range of open-air freedom. The TVS 900 features a spacious rear panel that can be tilted open to circulate air or be retracted in custom increments. Circulation without sun is also made possible by our vented interior color-matched sunshade.

## **Control Features**

Webasto Thermo & Comfort North America, Inc. 15083 North Road Fenton, Michigan 48430 USA

Toll Free: 800-860-7866 Phone: 810-593-6000 Fax: 810-593-6001