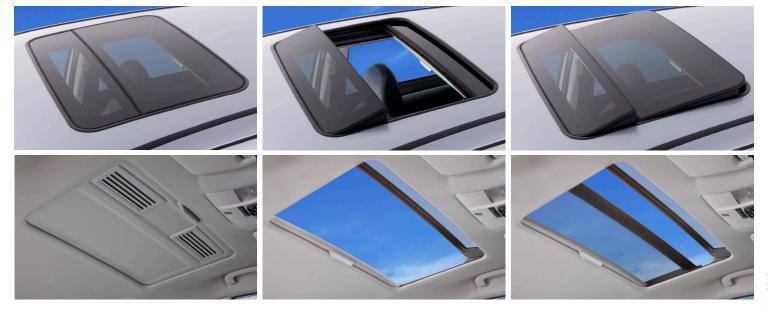

## **Specialty Sunroofs - Twin Vent**

The TVS 900 is the world's first true Twin Vent Sunroof. This system gives you control over both glass panels and combines them to create a far greater range of open-air freedom. The TVS 900 features a spacious rear panel that can be tilted open to circulate air or be retracted in custom increments. Circulation without sun is also made possible by our vented interior color-matched sunshade.

## **Control Features**

Webasto Thermo & Comfort North America, Inc. 15083 North Road Fenton, Michigan 48430 USA

Toll Free: 800-860-7866 Phone: 810-593-6000 Fax: 810-593-6001