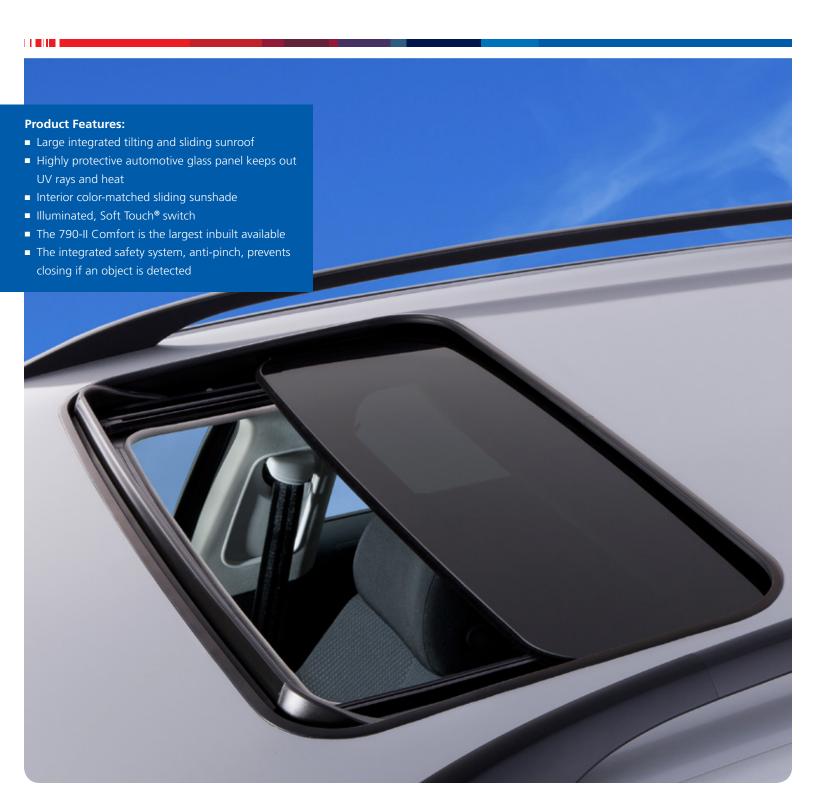

## **Hollandia 700-II Comfort**

Full Feature Deluxe Inbuilt Sunroof

## **Full Feature Deluxe Inbuilt Sunroofs**

The Hollandia 700-II Comfort offers five available sizes to fit nearly any vehicle. Webasto power inbuilt sunroofs are designed with quality and innovation in mind, adding clean elegant styling to the exterior while matching the vehicle's interior to create a custom look. The sunroof panel tilts or slides open at the touch of a button, giving you complete control of the amount of sunlight and fresh air that you want.