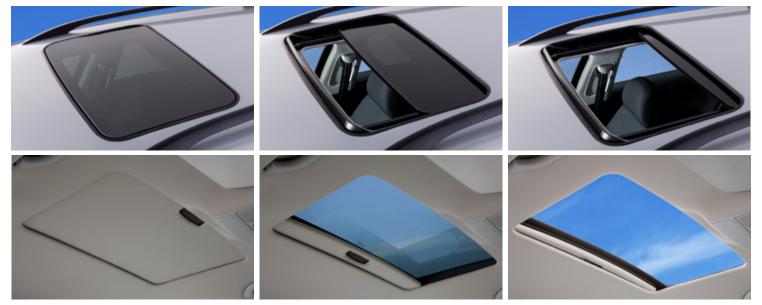

## **Full Feature Deluxe Inbuilt Sunroofs**

The Hollandia 700-II Comfort offers five available sizes to fit nearly any vehicle. Webasto power inbuilt sunroofs are designed with quality and innovation in mind, adding clean elegant styling to the exterior while matching the vehicle's interior to create a custom look. The sunroof panel tilts or slides open at the touch of a button, giving you complete control of the amount of sunlight and fresh air that you want.

| Features                                           |                  | Hollandia 710 | Hollandia 730 | Hollandia 735 | Hollandia 740 | Hollandia 790 |
|----------------------------------------------------|------------------|---------------|---------------|---------------|---------------|---------------|
| Soft Touch® Operation                              |                  | •             | •             | •             | •             | •             |
| Key-off Auto Close from Open                       |                  | •             | •             | •             | •             | •             |
| Wind Deflector                                     |                  | •             | •             | •             | •             | •             |
| Glass w/ UV Protection                             |                  | •             | •             | •             | •             | •             |
| Color Matched Sliding Sunshade                     |                  | •             | •             | •             | •             | •             |
| Illuminating Switch                                |                  | •             | •             | •             | •             | •             |
| Original Owner:<br>Limited Lifetime Parts Warranty |                  | •             | •             | •             | •             | •             |
| Dimensions                                         | Glass Panel Size | 33.5" x 18.8" | 31.5" x 18.5" | 33.5" x 18.8" | 35.5" x 18.8" | 39.5" x 19"   |
|                                                    | Opening          | 26.8" x 9.2"  | 24.8" x 13.3" | 26.8" x 13.3" | 28.8" x 13.3" | 32.8" x 13.5" |