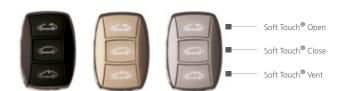

## **Modern Switch Design**

The new Hollandia 700-II Comfort switch is available in three colors; black, grey and beige with a high-end chrome trim complimenting the matching sliding sunshade and creating a custom application look.