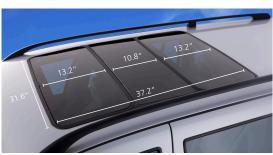

| Features                                           |                                                         | Hollandia 500 |
|----------------------------------------------------|---------------------------------------------------------|---------------|
| Key-off Auto Close                                 |                                                         |               |
| Wind Deflector                                     |                                                         |               |
| Venus Glass w/ UV Protection                       |                                                         |               |
| Rollo Sunshade                                     |                                                         |               |
| Original Owner:<br>60 Month Parts Limited Warranty |                                                         |               |
| Dimensions                                         | Front Glass Panel Size                                  | 13.2" x 30.2" |
|                                                    | Rear Glass Panel Size                                   | 13.2" x 30.2" |
|                                                    | Optional Short Center Appearance Panel                  | 6.9" x 31.6"  |
|                                                    | Optional Long Center Appearance Panel                   | 10.8" x 31.6" |
|                                                    | Total Glass Panel Size w/ Short Center Appearance Panel | 33.3" x 31.6" |
|                                                    | Total Glass Panel Size w/ Long Center Appearance Panel  | 37.2" x 31.6" |

\*Optional Long Center Appearance Panel Shown

Memory Options Soft Touch® Close Soft Touch® Soft Touch® Selects which Open panel to operate **Rear Control Switch** 

Webasto Thermo & Comfort North America, Inc. 15083 North Road Fenton, Michigan 48430 USA