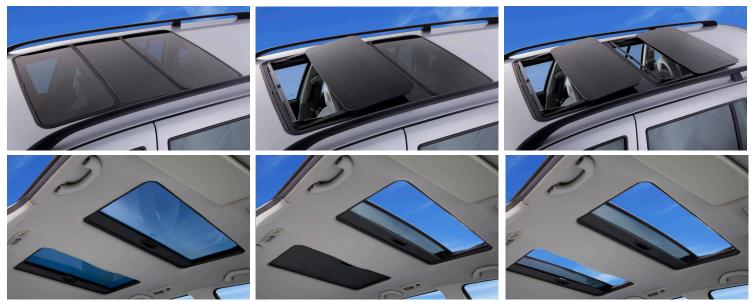

## Hollandia 500

Specialty Sunroof - Multi-Panel Panoramic Series

## Specialty Sunroofs - Multi-Panel Panoramic Series

A double view from inside your vehicle will provide a fresh perspective on your driving experience. The Hollandia 500 panoramic sunroof gives you two opening glass panels with a distinctive exterior appearance and a clean interior finish.

## **Product Features:**

- Highly protective automotive glass panel keeps out UV rays and heat
- Soft Touch<sup>®</sup> controls single tap to open or close
- Front master switch controls both panels
- Wind-deflector for optimum aerodynamics